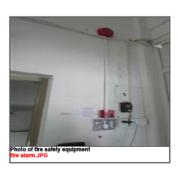

#### **AREAS OF IMPROVEMENT:**

The overall observation shows that the auditee par ially fulfills the requirement of this performance area. The factory established procedures on occupational health and safety according to BSCI standard and local legal requirements, which covering accident and emergency, fire safety, machines safety, electricity safety and etc. Health and safety training was provided for relevant workers regularly and relevant records were provided for review. Fire fighting facilities were equipped and maintained in compliance win legal requirement. Fire alarm and fire hydrant were sampled tested to be effective during on site observa ion. Two emergency exits marked with lighting exit signs were available at factory floors. Building structure safety cer ificate and fire safety acceptance cer ificate for the factory building were provided for review. There was one trained first aider and sufficient first aid supplies were available at each workshop. PPE use and managment procedure was established, but no PPE was in need for the operation during the audit. No canteen/dormitory/transportation is provided. However, gaps have been iden ified in he performance area.

总体观察显示被审核方部分符合该执行领域的要求。工厂按照BSCI标准以及当地法规的要求建立了职业健康安全的程序,包含工伤事故,紧急预案,消防安全,机械安全,电气安全等。工厂定期为相应的员工安排健康安全培训并提供相应的培训。消防设施按法规的要求进行配备和维护。现场抽样测试警铃和消防栓正常使用。厂房所在楼层有两个安全出口并标有灯光出口标示。厂房的建筑竣工验收证明和消防验收合格证有提供。工厂有配备1名急救员且每个车间有足够的急救用品。工厂建立了劳保用品使用和管理程序,但审核期间没有需要使用劳保用品的操作。工厂未提供食堂/宿舍/交通。但是,在该执行领域仍然存在差距。