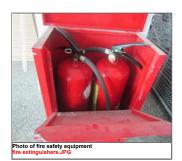

#### **AREAS OF IMPROVEMENT:**

The overall observation shows that the auditee par ially fulfills the requirement of this performance area. The factory established procedures on occupational health and safety according to BSCI standard and local legal requirements, which covering accident and emergency, fire safety, machines safety, electricity safety and etc. Health and safety training was provided for relevant workers regularly and relevant records were provided for review. Fire fighting facilities were equipped and maintained in compliance win legal requirement. Fire alarm and fire hydrant were sampled tested to be effective during on site observa ion. Two emergency exits marked with lighting exit signs were available at factory floors. Building structure safety cer ificate and fire safety acceptance cer ificate for the factory building were provided for review. There was one trained first aider and sufficient first aid supplies were available at each workshop. PPE use and managment procedure was established, but no PPE was in need for the operation during the audit. No canteen/dormitory/transportation is provided. However, gaps have been iden ified in he performance area.

总体观察显示被审核方部分符合该执行领域的要求。工厂按照BSCI标准以及当地法规的要求建立了职业健康安全的程序,包含工伤事故,紧急预案,消防安全,机械安全,电气安全等。工厂定期为相应的员工安排健康安全培训并提供相应的培训。消防设施按法规的要求进行配备和维护。现场抽样测试警铃和消防栓正常使用。厂房所在楼层有两个安全出口并标有灯光出口标示。厂房的建筑竣工验收证明和消防验收合格证有提供。工厂有配备1名急救员且每个车间有足够的急救用品。工厂建立了劳保用品使用和管理程序,但审核期间没有需要使用劳保用品的操作。工厂未提供食堂/宿舍/交通。但是,在该执行领域仍然存在差距。