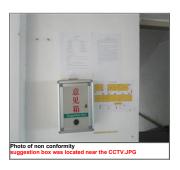

工厂给员工提供了BSCI行为准则的培训,但是员工代表不了解BSCI要求。

The factory has established grievance procedure, interivewees were aware of he grievance channel. But the suggestion box was located near 2.5 he CCTV, moreover, the factory didn't conduct regular surveys on user satisfaction with the grievance procedure.

工厂建立了针对个人的申述机制, 访谈员工了解所设立的申诉渠道, 但是意见箱设置在有监控的位置, 另外没有进行用户对申诉程序满意度的常规调