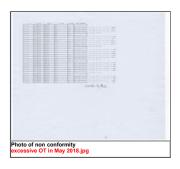

6.2 - Sampling review the attedance records of 5 workers respec ively in he mon hs of May 2018, June 2018 and July 2018, it was noted that the monthly over ime working hours in the months exceeded 36 hours for all sampled workers and maximumly up to 76 hours in May, 2018, 80 hours in June, 2018 and 76 hours in July, 2018. (PRC Labor Act, Article 41.)

抽样检查5工人分别在2018年5月, 2018年6月和2018年7月的考勤记录发现所有抽样员工月加班超36小时, 2018年5月最大达到76小时, 2018年6月最大达到80小时, 2018年7月最大达到76小时。